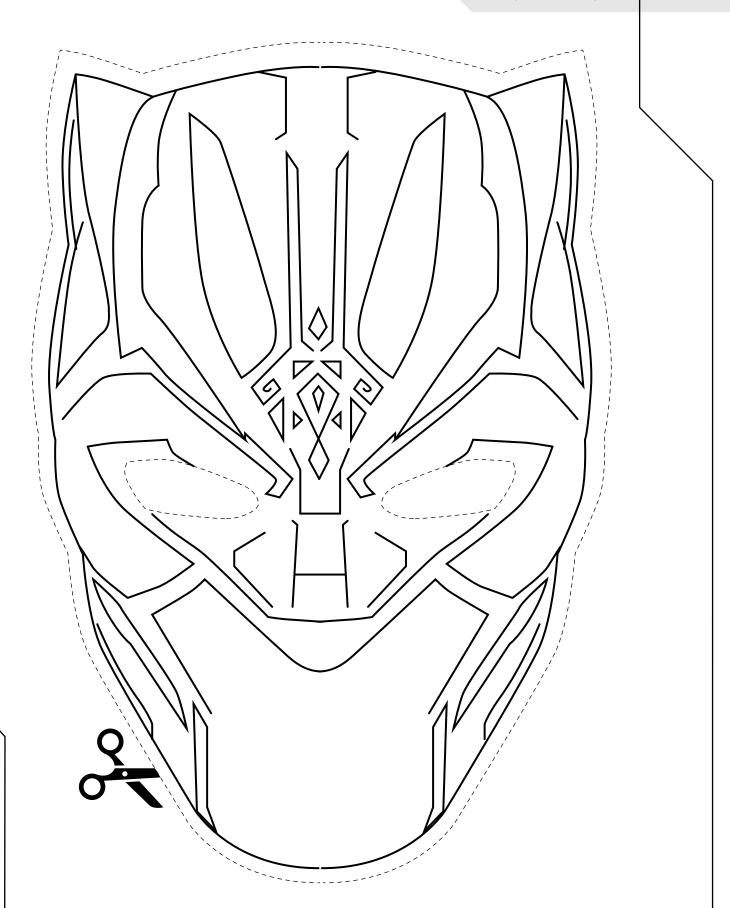

Black Panther Mask











**UPPERCASE** 



## **NUMBERS**

1 = 111 + 111 + 111 + 111 + 111 + 111 + 111 + 111 + 111 + 111 + 111 + 111 + 111 + 111 + 111 + 111 + 111 + 111 + 111 + 111 + 111 + 111 + 111 + 111 + 111 + 111 + 111 + 111 + 111 + 111 + 111 + 111 + 111 + 111 + 111 + 111 + 111 + 111 + 111 + 111 + 111 + 111 + 111 + 111 + 111 + 111 + 111 + 111 + 111 + 111 + 111 + 111 + 111 + 111 + 111 + 111 + 111 + 111 + 111 + 111 + 111 + 111 + 111 + 111 + 111 + 111 + 111 + 111 + 111 + 111 + 111 + 111 + 111 + 111 + 111 + 111 + 111 + 111 + 111 + 111 + 111 + 111 + 111 + 111 + 111 + 111 + 111 + 111 + 111 + 111 + 111 + 111 + 111 + 111 + 111 + 111 + 111 + 111 + 111 + 111 + 111 + 111 + 111 + 111 + 111 + 111 + 111 + 111 + 111 + 111 + 111 + 111 + 111 + 111 + 111 + 111 + 111 + 111 + 111 + 111 + 111 + 111 + 111 + 111 + 111 + 111 +