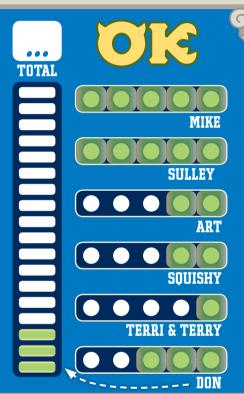

### IN THE SCARE SIMULATOR

IN THE FINAL EVENT OF THE SCARE GAMES, EACH MEMBER OF THE OKS COMPETES AGAINST ONE OF THE RORS. ONE AFTER ANOTHER, THE SETS OF PLAYERS HAVE TO HEAD THROUGH THE SIMULATOR. WHEN THEY COME OUT, THE SCOREBOARD SHOWS THE LEVEL OF THE SCARE PERFORMED BY EACH PLAYER. WHICH TEAM WILL WIN? COLOR IN THEIR SCORES AND ADD THEM UP TO FIND OUT.

SCARE CAMES SCOREDOARD

Answer: IN THE SCARE SIMULATOR = OK wins with 18 points (ROR makes 16 points).

GAMES