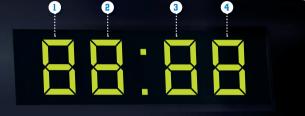

Answer: SCARY DIFFERENT = .....

© Disney/Pixar

THE OK TEAM IS TRAINING HARD FOR THE SCARE GAMES. EVERY MORNING MIKE'S ALARM CLOCK GOES OFF VERY EARLY. CAN YOU GUESS WHAT TIME THE ALARM IS SET FOR? FIND OUT BY BLACKING OUT THE SEGMENTS IN THE CLOCK'S DIGITS THAT MATCH THE DARKENED SEGMENTS IN THE PHRASE BELOW.

## RISE AND SHINE

Answers: RISE AND SHINE! = 06:00; IN A CHILD'S ROOM = A-E-G-H-L-K.

Solution: DON'T SCARE THE TEEN =

18 =

\* \* \* \*

\* \* \* \* \* \* \* \*

+ 4

**(** 

Contraction of