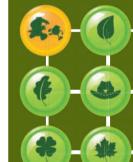

### ESCAPE THE RANGERS!

MIKE AND SULLEY HAVE FLED TO THE FOREST. HELP THEM ESCAPE THE RANGERS. REACH THE CAMPERS' CABIN BY MOVING ONLY ON THE LEAF SYMBOLS. MAKE SURE TO AVOID THE RANGER HATS!

4

Answers: SCARY MIKE