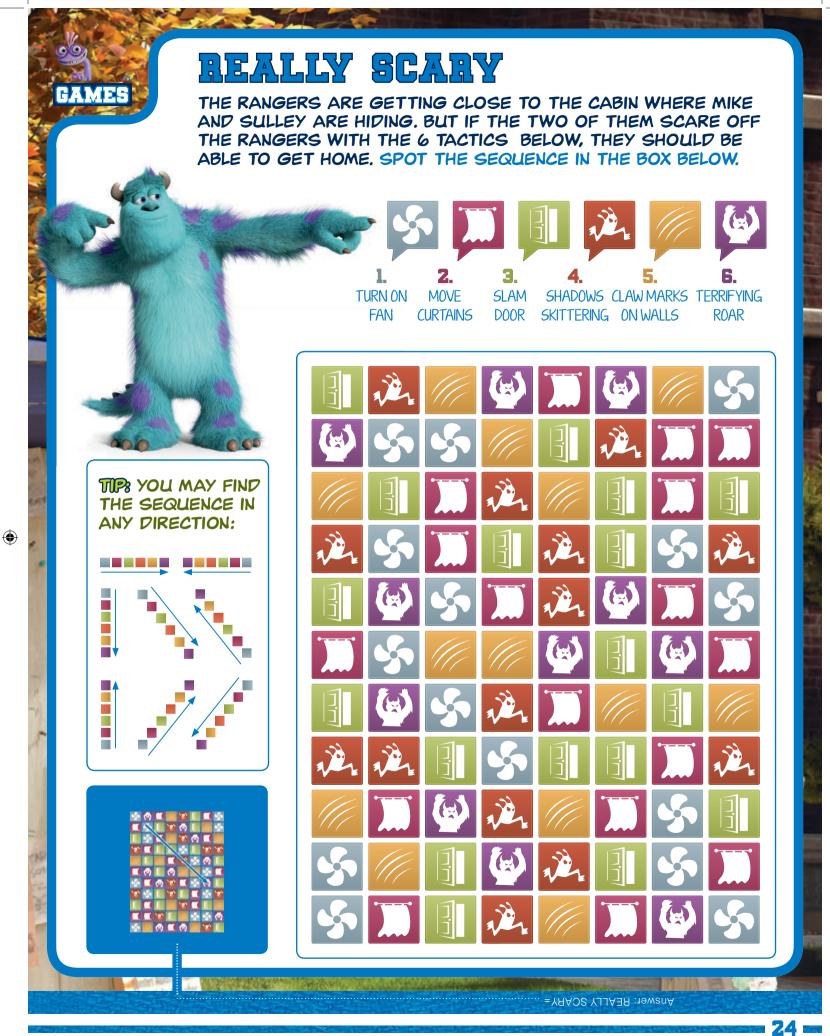

**GAMES** 

THERE ARE MANY BROTHERHOODS AT MONSTERS UNIVERSITY, AND EACH OF THEM HAS ITS OWN SYMBOL. CAN YOU GUESS WHICH SYMBOL APPEARS MOST OFTEN IN THE GROUP BELOW?

OOZMA KAPPA .....

ROAR OMEGA ROAR .....

PYTHON NU KAPPA ......

JAWS THETA CHI .....

SLUGMA SLUGMA KAPPA

ETA HISS HISS .....

Answer: Brotherhood Check = Rors-6, OKS-5, EEKS-5, JOXS-4, HSS-4, PINKS-3.

NAME OF THIS MONSTER NAME OF THIS MONSTER

Disnev/Pixar