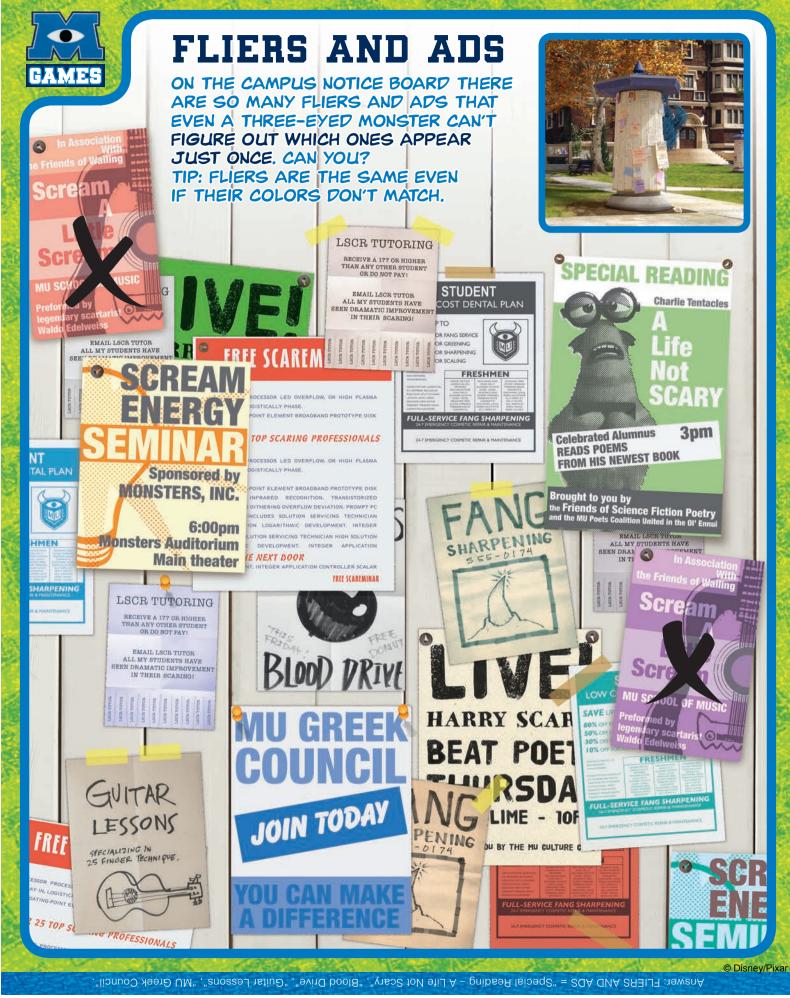

### E RIGHT LINE

MIKE HAS BEEN ACCEPTED INTO THE SCARING PROGRAM AT MONSTERS UNIVERSITY! HELP HIM CHOOSE THE RIGHT BUS LINE TO GET TO CAMPUS AND START ATTENDING HIS CLASSES.





### THE SCHOOL OF SCARING

MIKE HAS TO GET TO THE SCHOOL OF SCARING FOR HIS FIRST CLASS, BUT HE CAN'T FIND THE WAY! FOLLOW THE DIRECTION THE EYE IN THE M LOGO IS LOOKING TO FIND THE RIGHT PATH, BUT DON'T WALK TWICE ON THE SAME "TILE"



Answers: THE RIGHT BUS LINE = 3; THE SCHOOL OF SCARING = 1-8-15-16-23-24-17-10-3-4-5-12-19-18-25-26-27-20-13-14-21.





**(** 

int\_DwM1Ca\_DPWMOCA988.indd 2 3/20/13 1:17 PM





int\_DwM1Ca\_DPWMOCA988.indd 3 3/20/13 1:17 PM

**(** 





### MIKE'S POSTERS

MIKE FINALLY REACHES HIS ROOM IN THE DORM AND THE FIRST THING HE DOES IS HANG HIS POSTERS. WHICH OF THE PICTURES ON THE SIDE PERFECTLY MATCHES THE EMPTY SPACE ON THE WALL?











### WHERE'S MY ROOMIE?

RANDY BOGGS, MIKE'S NEW ROOMMATE, HAS AN UNUSUAL TALENT. HE CAN BECOME INVISIBLE! CAN YOU GUESS WHICH OF THESE DOTTED FIGURES BELONGS TO RANDY?



 $V^{2}$  And  $V^{2$ 

© Disney/Pixa



**GAMES** 

THERE ARE MANY BROTHERHOODS AT MONSTERS UNIVERSITY, AND EACH OF THEM HAS ITS OWN SYMBOL. CAN YOU GUESS WHICH SYMBOL APPEARS MOST OFTEN IN THE GROUP BELOW?





OOZMA KAPPA .....



ROAR OMEGA ROAR .....





PYTHON NU KAPPA ......





JAWS THETA CHI .....



SLUGMA SLUGMA KAPPA





ETA HISS HISS .....



Ans