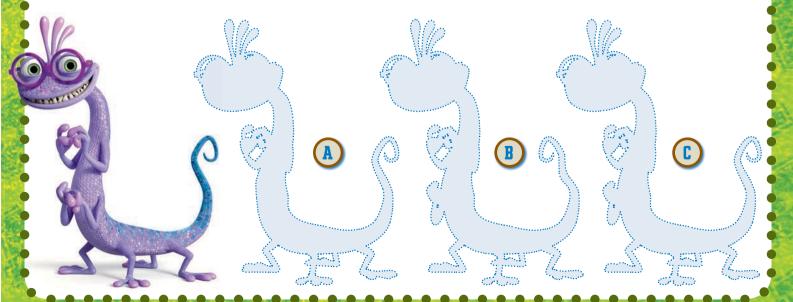

### WHERE'S MY ROOMIE?

RANDY BOGGS, MIKE'S NEW ROOMMATE, HAS AN UNUSUAL TALENT. HE CAN BECOME INVISIBLE! CAN YOU GUESS WHICH OF THESE DOTTED FIGURES BELONGS TO RANDY?

 $V^{2}$  And  $V^{2$ 

© Disney/Pixa