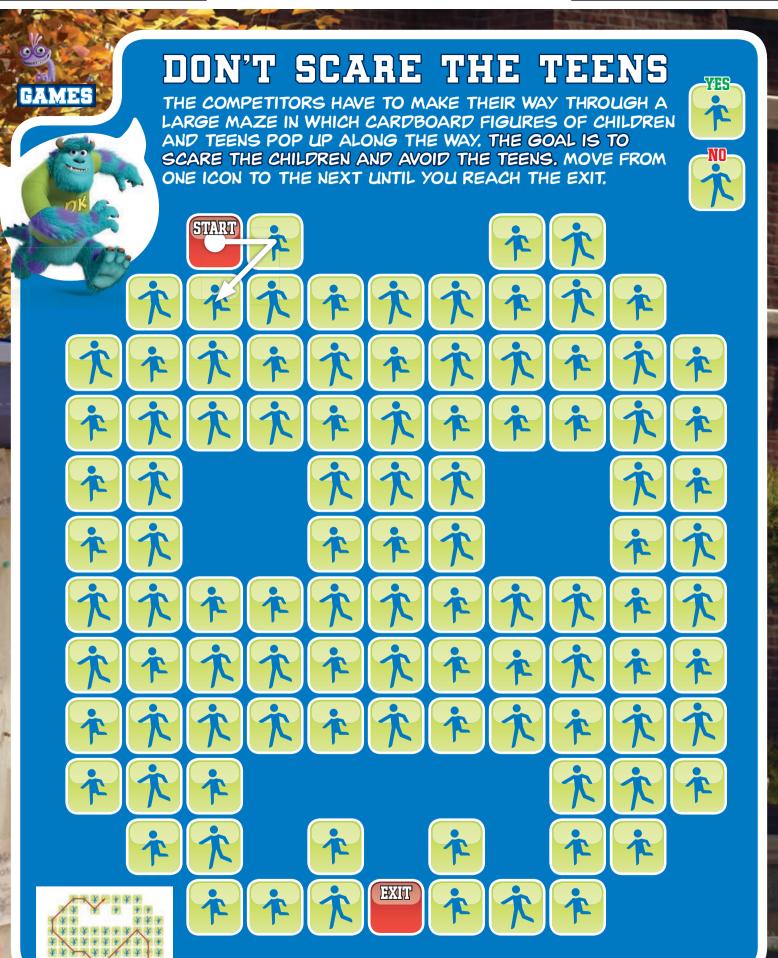

Answers: RISE AND SHINE! = 06:00; IN A CHILD'S ROOM = A-E-G-H-L-K.

Solution: DON'T SCARE THE TEEN =

18 =

\* \* \* \*

\* \* \* \* \* \* \* \*

+ 4

**(** 

Contraction of