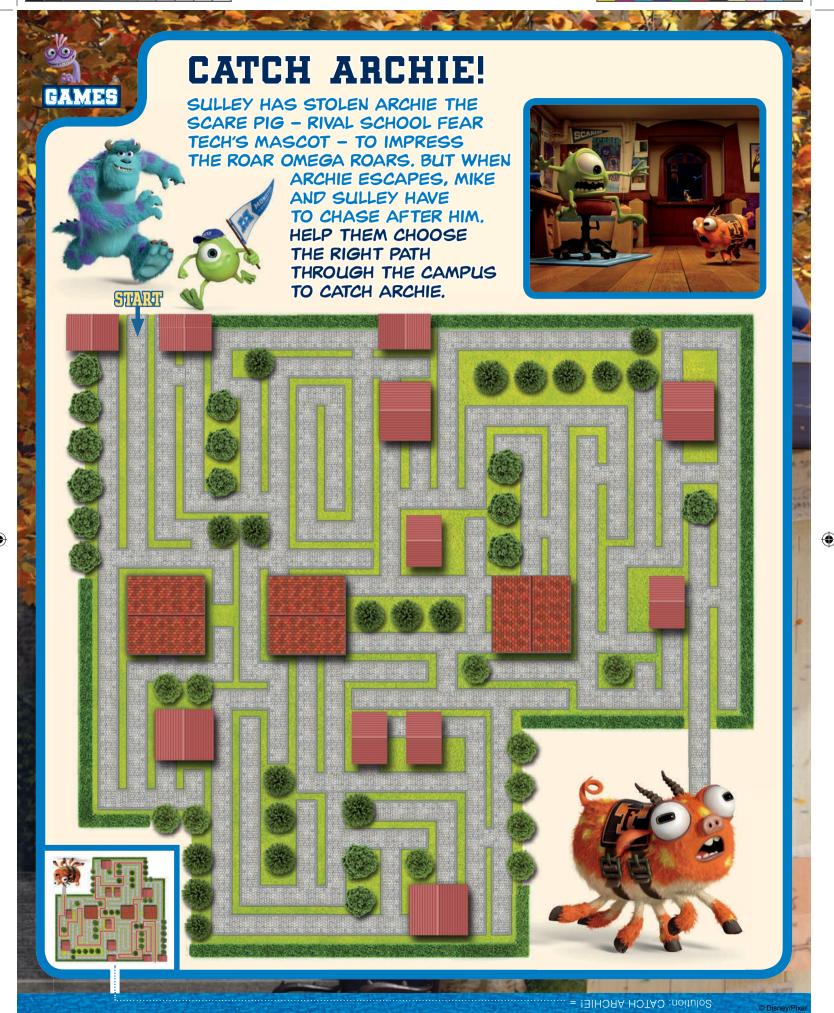

### ESCAPE THE RANGERS!

MIKE AND SULLEY HAVE FLED TO THE FOREST. HELP THEM ESCAPE THE RANGERS. REACH THE CAMPERS' CABIN BY MOVING ONLY ON THE LEAF SYMBOLS. MAKE SURE TO AVOID THE RANGER HATS!

4

Answers: SCARY MIKE