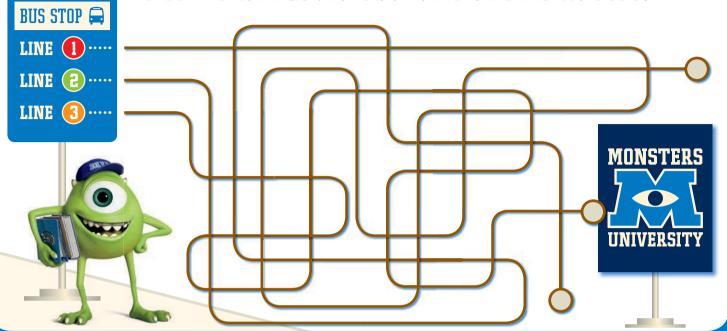

### E RIGHT LINE

MIKE HAS BEEN ACCEPTED INTO THE SCARING PROGRAM AT MONSTERS UNIVERSITY! HELP HIM CHOOSE THE RIGHT BUS LINE TO GET TO CAMPUS AND START ATTENDING HIS CLASSES.

Answers: THE RIGHT BUS LINE = 3; THE SCHOOL OF SCARING = 1-8-15-16-23-24-17-10-3-4-5-12-19-18-25-26-27-20-13-14-21.

**(** 

int\_DwM1Ca\_DPWMOCA988.indd 2 3/20/13 1:17 PM

int\_DwM1Ca\_DPWMOCA988.indd 3 3/20/13 1:17 PM