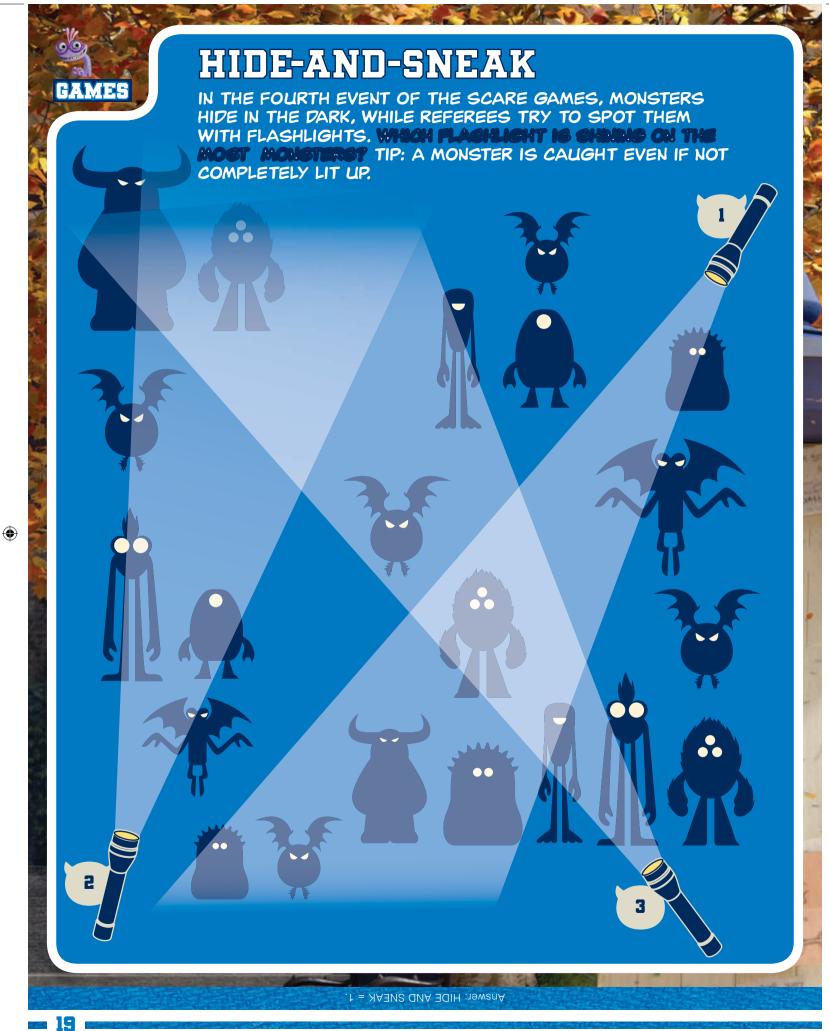

yellow stripe on body, longer yellow nails on left foot.





Answer: SCARY DIFFERENT = .....





© Disney/Pixar





THE OK TEAM IS TRAINING HARD FOR THE SCARE GAMES. EVERY MORNING MIKE'S ALARM CLOCK GOES OFF VERY EARLY. CAN YOU GUESS WHAT TIME THE ALARM IS SET FOR? FIND OUT BY BLACKING OUT THE SEGMENTS IN THE CLOCK'S DIGITS THAT MATCH THE DARKENED SEGMENTS IN THE PHRASE BELOW.

## RISE AND SHINE



### IN A CHILD'S ROOM

ONE OF THE MOST IMPORTANT SKILLS THAT A SCARER SHOULD HAVE IS TO MOVE QUICKLY IN A CHILD'S ROOM. WAN YOU FIND THE CHILD'S BED? AVOID ALL OBSTACLES AND DON'T MAKE A SOUND!

WAY IN

MOVE IN ANY DIRECTION:



Answers: RISE AND SHINE! = 06:00; IN A CHILD'S ROOM = A-E-G-H-L-K.





Solution: DON'T SCARE THE TEEN =

18 =

\* \* \* \*

\* \* \* \* \* \* \* \*

+ 4

**(** 









Contraction of



### IN THE SCARE SIMULATOR

IN THE FINAL EVENT OF THE SCARE GAMES, EACH MEMBER OF THE OKS COMPETES AGAINST ONE OF THE RORS. ONE AFTER ANOTHER, THE SETS OF PLAYERS HAVE TO HEAD THROUGH THE SIMULATOR. WHEN THEY COME OUT, THE SCOREBOARD SHOWS THE LEVEL OF THE SCARE PERFORMED BY EACH PLAYER. WHICH TEAM WILL WIN? COLOR IN THEIR SCORES AND ADD THEM UP TO FIND OUT.

SCARE CAMES SCOREDOARD









Answer: IN THE SCARE SIMULATOR = OK wins with 18 points (ROR makes 16 points).

GAMES





### THE REAL TROPHY

NOBODY COULD EVER IMAGINE THE OUTCOME OF THE SCARE GAMES! THE CROWD CHEERS WILDLY AS THE WINNING TEAMMATES HUG ONE ANOTHER AND WEEP TEARS OF JOY.

WHICH OF THE 3 TROPHIES BELOW MATCHES THE ORIGINAL TROPHY IN THE BOX ON THE LEFT?







**(** 

### THE SCARIEST BUNCH OF