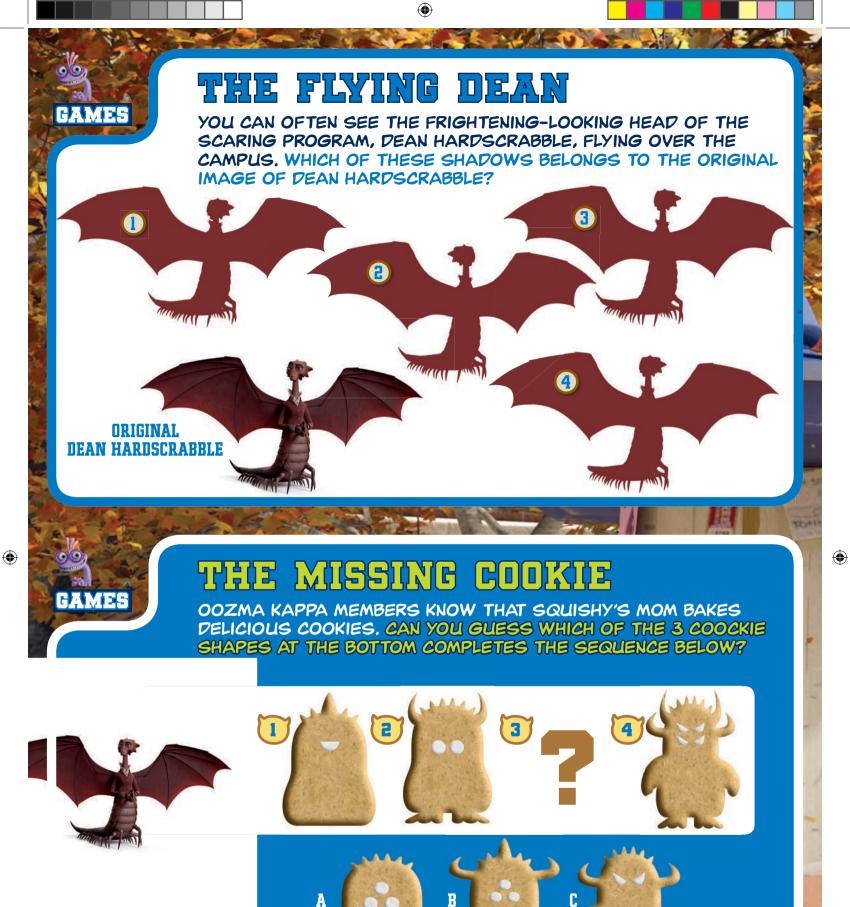

NAME OF THIS MONSTER

**07** 

int\_DwM1Ca\_DPWMOCA988.indd 7

© Disney/Pixar

Answers: THE FLYING DEAN = 3; THE MISSING COOKIE = B

ATION STUDIOS | Honoters University | Personality Pose |
ATION STUDIOS | Honoters Bardersabbles 4, perid 4, tair |
originality Rendersabbles 4, final shar 4, |
originality Rendersabbles 5, |
originality Rendersabbles 5, |
originality Rendersabbles 5, |
originality Rendersabbles 5, |
originality Rendersabbles 6, |
originality Ren