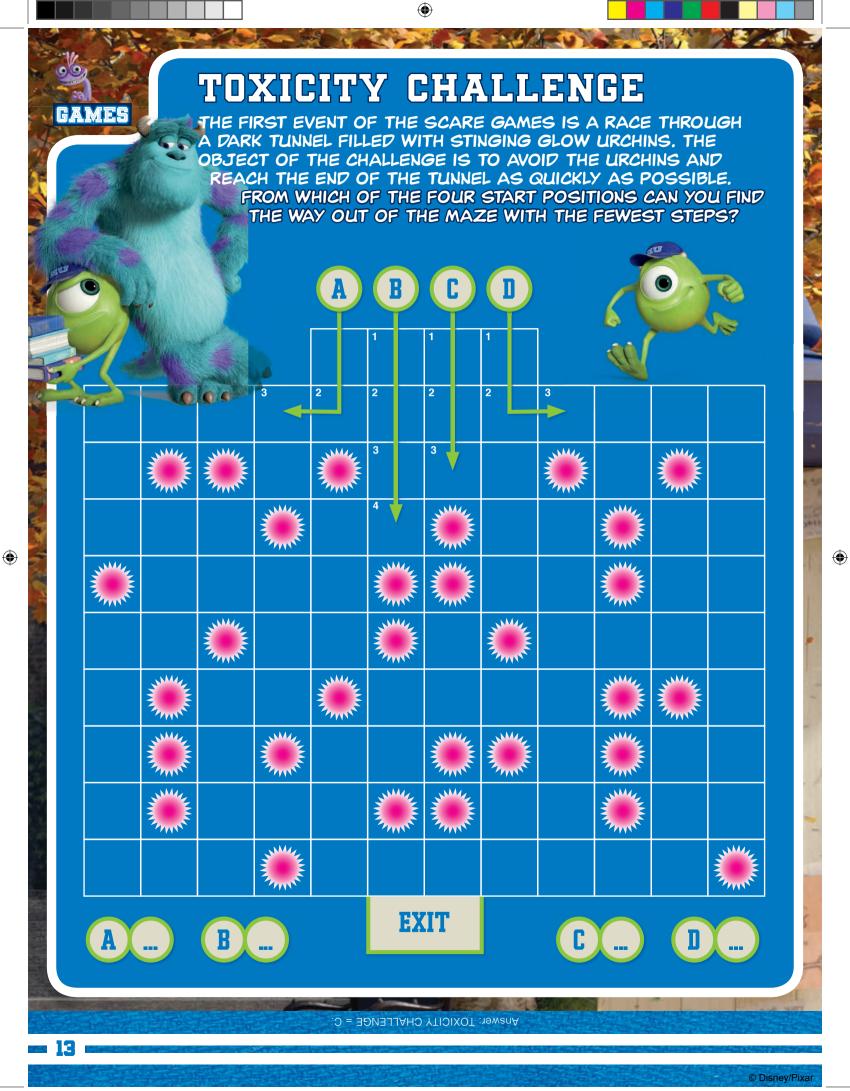

.....





PYTHON NU KAPPA ......





JAWS THETA CHI .....



SLUGMA SLUGMA KAPPA





ETA HISS HISS .....



Answer: Brotherhood Check = Rors-6, OKS-5, EEKS-5, JOXS-4, HSS-4, PINKS-3.



NAME OF THIS MONSTER NAME OF THIS MONSTER

Disnev/Pixar

NAME OF THIS MONSTER





**07** 

int\_DwM1Ca\_DPWMOCA988.indd 7









© Disney/Pixar



Answers: THE FLYING DEAN = 3; THE MISSING COOKIE = B

ATION STUDIOS | Honoters University | Personality Pose |
ATION STUDIOS | Honoters Bardersabbles 4, perid 4, tair |
originality Rendersabbles 4, final shar 4, |
originality Rendersabbles 5, |
originality Rendersabbles 5, |
originality Rendersabbles 5, |
originality Rendersabbles 5, |
originality Rendersabbles 6, |
originality Ren



















Answers: SCARING 101 TEST = 1-C, 2-B, 3-B, 4-A,

**(** 







© Disney/Pixar



# CAMES

### SCARY DIFFERENT

WHAT DO THESE SCARERS HAVE IN COMMON? NOTHING -- EACH OF THEM HAS SOMETHING SPECIAL. NOW TAKE A BETTER LOOK, AND YOU'LL FIND OUT THAT EVEN BETWEEN EACH OF THE 4 SETS OF IMAGES THERE ARE 3 DIFFERENCES. CAN YOU SPOT THEM?













1- Second horn on blue monster's head, tentacle of orange monster, missing eye of pink monster, 2- Third eye and longer tooth of green monster, 3- Fourth head, green stripes on back, bigger furry collar; 4- Blue hair, extra stripe on body, longer yellow stripe on body, longer yellow nails on left foot.





Answer: SCARY DIFFERENT = .....





© Disney/Pixar





THE OK TEAM IS TRAINING HARD FOR THE SCARE GAMES. EVERY MORNING MIKE'S ALARM CLOCK GOES OFF VERY EARLY. CAN YOU GUESS WHAT TIME THE ALARM IS SET FO