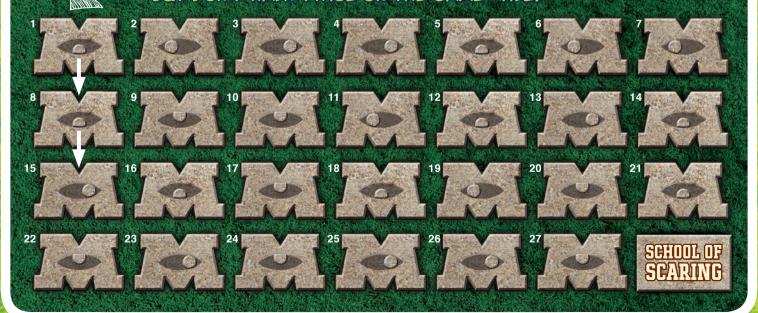

### THE SCHOOL OF SCARING

MIKE HAS TO GET TO THE SCHOOL OF SCARING FOR HIS FIRST CLASS, BUT HE CAN'T FIND THE WAY! FOLLOW THE DIRECTION THE EYE IN THE M LOGO IS LOOKING TO FIND THE RIGHT PATH, BUT DON'T WALK TWICE ON THE SAME "TILE"

Answers: THE RIGHT BUS LINE = 3; THE SCHOOL OF SCARING = 1-8-15-16-23-24-17-10-3-4-5-12-19-18-25-26-27-20-13-14-21.

**(** 

int\_DwM1Ca\_DPWMOCA988.indd 2 3/20/13 1:17 PM

int\_DwM1Ca\_DPWMOCA988.indd 3 3/20/13 1:17 PM