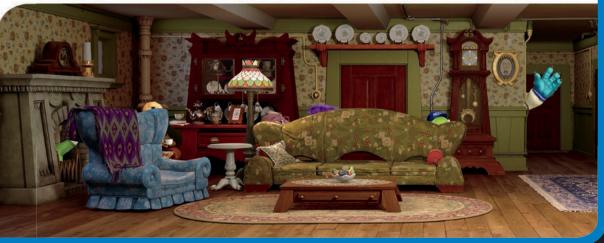

### THE SCARIEST BUNCH OF MONSTERS I'VE EVER MET

THIS IS A SNAPSHOT FROM THE OOZMA KAPPA PHOTO ALBUM. AS YOU CAN SEE, THE OKS ARE HIDING IN THE ROOM. CAN YOU FIND THEM ALL? CHECK OFF THE CIRCLE BESIDE EACH OK ONCE YOU'VE LOCATED HIM.

Don, Art and Mike are behind the sofa, Squishy is in the fireplace, Terri and Terry are behind the armchair.

22