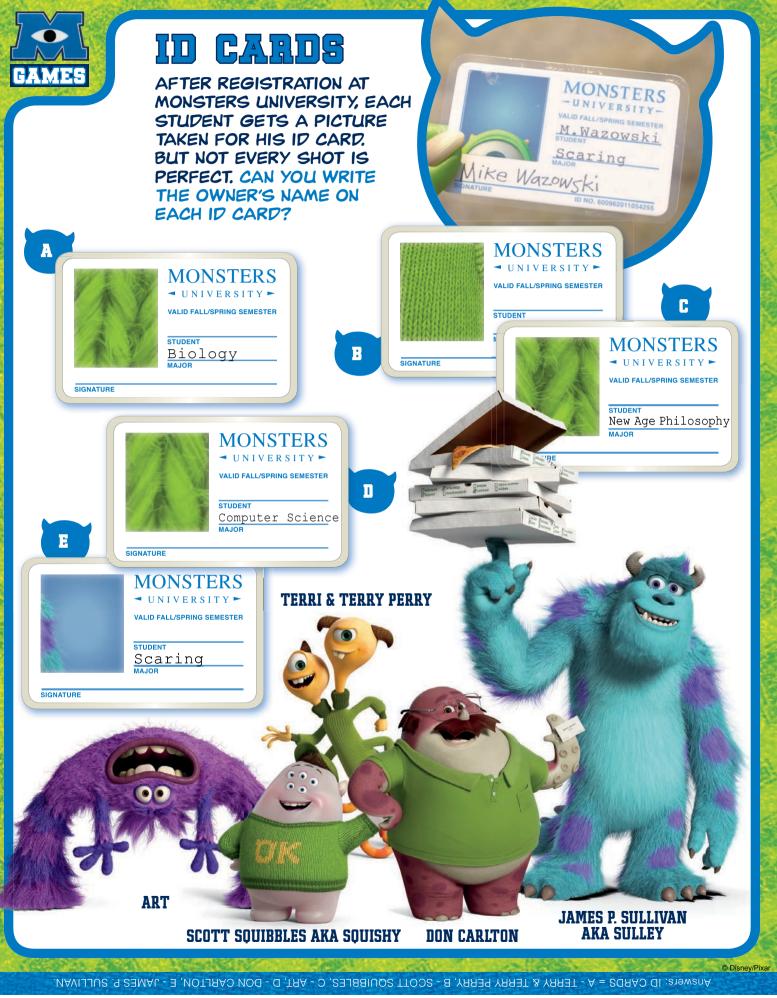

### E RIGHT LINE

MIKE HAS BEEN ACCEPTED INTO THE SCARING PROGRAM AT MONSTERS UNIVERSITY! HELP HIM CHOOSE THE RIGHT BUS LINE TO GET TO CAMPUS AND START ATTENDING HIS CLASSES.





### THE SCHOOL OF SCARING

MIKE HAS TO GET TO THE SCHOOL OF SCARING FOR HIS FIRST CLASS, BUT HE CAN'T FIND THE WAY! FOLLOW THE DIRECTION THE EYE IN THE M LOGO IS LOOKING TO FIND THE RIGHT PATH, BUT DON'T WALK TWICE ON THE SAME "TILE"



Answers: THE RIGHT BUS LINE = 3; THE SCHOOL OF SCARING = 1-8-15-16-23-24-17-10-3-4-5-12-19-18-25-26-27-20-13-14-21.





**(** 

int\_DwM1Ca\_DPWMOCA988.indd 2 3/20/13 1:17 PM





int\_DwM1Ca\_DPWMOCA988.indd 3 3/20/13 1:17 PM

**(** 





### MIKE'S POSTERS

MIKE FINALLY REACHES HIS ROOM IN THE DORM AND THE FIRST THING HE DOES IS HANG HIS POSTERS. WHICH OF THE PICTURES ON THE SIDE PERFECTLY MATCHES THE EMPTY SPACE ON THE WALL?











### WHERE'S MY ROOMIE?

RANDY BOGGS, MIKE'S NEW ROOMMATE, HAS AN UNUSUAL TALENT. HE CAN BECOME INVISIBLE! CAN YOU GUESS WHICH OF THESE DOTTED FIGURES BELONGS TO RANDY?



 $V^{2}$  And  $V^{2$ 

© Disney/Pixa



**GAMES** 

THERE ARE MANY BROTHERHOODS AT MONSTERS UNIVERSITY, AND EACH OF THEM HAS ITS OWN SYMBOL. CAN YOU GUESS WHICH SYMBOL APPEARS MOST OFTEN IN THE GROUP BELOW?





OOZMA KAPPA .....



ROAR OMEGA ROAR .....





PYTHON NU KAPPA ......





JAWS THETA CHI