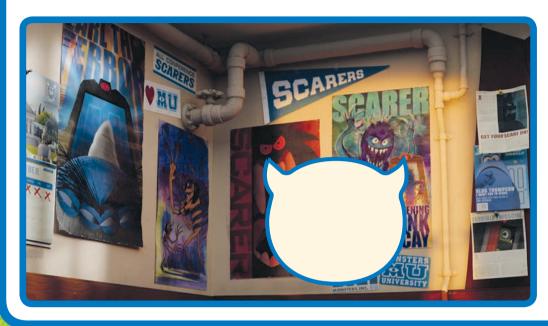

### MIKE'S POSTERS

MIKE FINALLY REACHES HIS ROOM IN THE DORM AND THE FIRST THING HE DOES IS HANG HIS POSTERS. WHICH OF THE PICTURES ON THE SIDE PERFECTLY MATCHES THE EMPTY SPACE ON THE WALL?