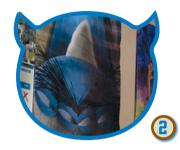

### MIKE'S POSTERS

MIKE FINALLY REACHES HIS ROOM IN THE DORM AND THE FIRST THING HE DOES IS HANG HIS POSTERS. WHICH OF THE PICTURES ON THE SIDE PERFECTLY MATCHES THE EMPTY SPACE ON THE WALL?