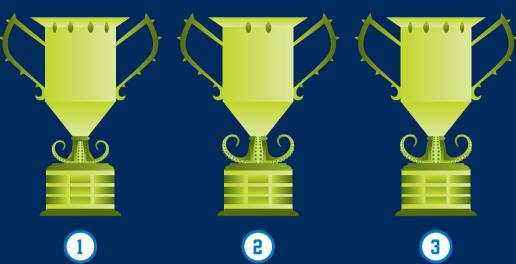

### THE REAL TROPHY

NOBODY COULD EVER IMAGINE THE OUTCOME OF THE SCARE GAMES! THE CROWD CHEERS WILDLY AS THE WINNING TEAMMATES HUG ONE ANOTHER AND WEEP TEARS OF JOY.

WHICH OF THE 3 TROPHIES BELOW MATCHES THE ORIGINAL TROPHY IN THE BOX ON THE LEFT?