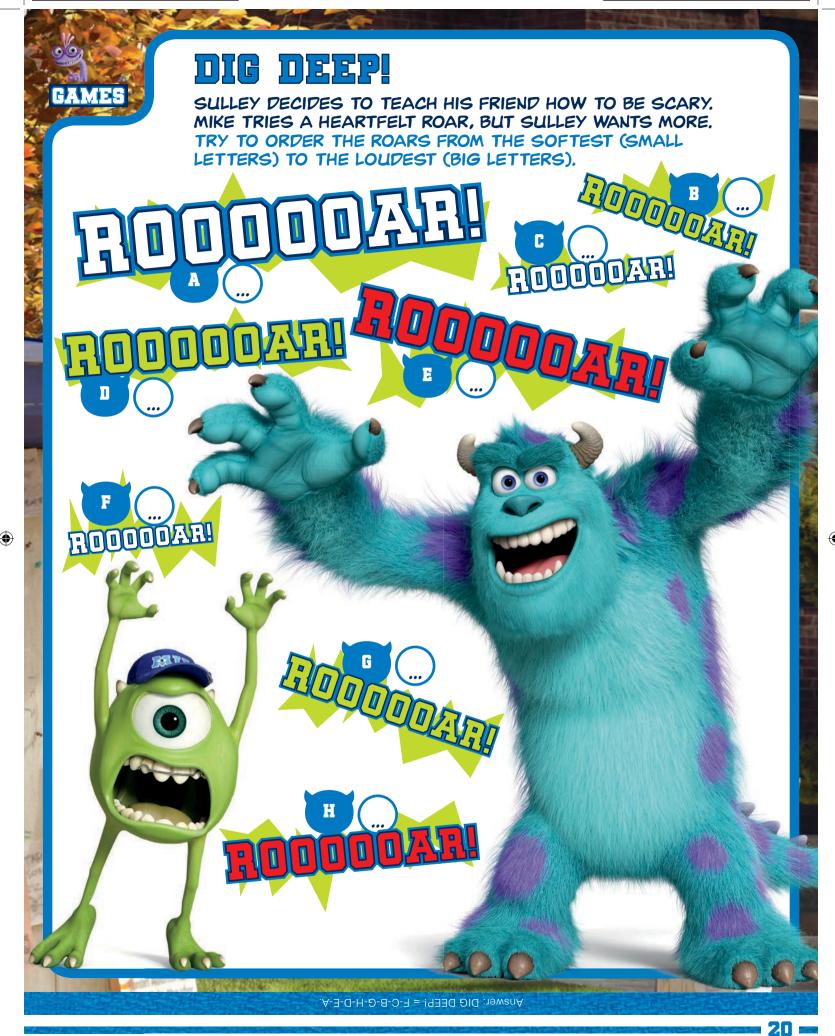

low stripe on body, longer yellow nails on left foot.





Answer: SCARY DIFFERENT = .....





© Disney/Pixar





THE OK TEAM IS TRAINING HARD FOR THE SCARE GAMES. EVERY MORNING MIKE'S ALARM CLOCK GOES OFF VERY EARLY. CAN YOU GUESS WHAT TIME THE ALARM IS SET FOR? FIND OUT BY BLACKING OUT THE SEGMENTS IN THE CLOCK'S DIGITS THAT MATCH THE DARKENED SEGMENTS IN THE PHRASE BELOW.

## RISE AND SHINE



### IN A CHILD'S ROOM

ONE OF THE MOST IMPORTANT SKILLS THAT A SCARER SHOULD HAVE IS TO MOVE QUICKLY IN A CHILD'S ROOM. WAN YOU FIND THE CHILD'S BED? AVOID ALL OBSTACLES AND DON'T MAKE A SOUND!

WAY IN

MOVE IN ANY DIRECTION:



Answers: RISE AND SHINE! = 06:00; IN A CHILD'S ROOM = A-E-G-H-L-K.





Solution: DON'T SCARE THE TEEN =

18 =

\* \* \* \*

\* \* \* \* \* \* \* \*

+ 4

**(** 









Contraction of



### IN THE SCARE SIMULATOR

IN THE FINAL EVENT OF THE SCARE GAMES, EACH MEMBER OF THE OKS COMPETES AGAINST ONE OF THE RORS. ONE AFTER ANOTHER, THE SETS OF PLAYERS HAVE TO HEAD THROUGH THE SIMULATOR. WHEN THEY COME OUT, THE SCOREBOARD SHOWS THE LEVEL OF THE SCARE PERFORMED BY EACH PLAYER. WHICH TEAM WILL WIN? COLOR IN THEIR SCORES AND ADD THEM UP TO FIND OUT.

SCARE CAMES SCOREDOARD









Answer: IN THE SCARE SIMULATOR = OK wins with 18 points (ROR makes 16 points).

GAMES





### THE REAL TROPHY

NOBODY COULD EVER IMAGINE THE OUTCOME OF THE SCARE GAMES! THE CROWD CHEERS WILDLY AS THE WINNING TEAMMATES HUG ONE ANOTHER AND WEEP TEARS OF JOY.

WHICH OF THE 3 TROPHIES BELOW MATCHES THE ORIGINAL TROPHY IN THE BOX ON THE LEFT?







**(** 

### THE SCARIEST BUNCH OF MONS