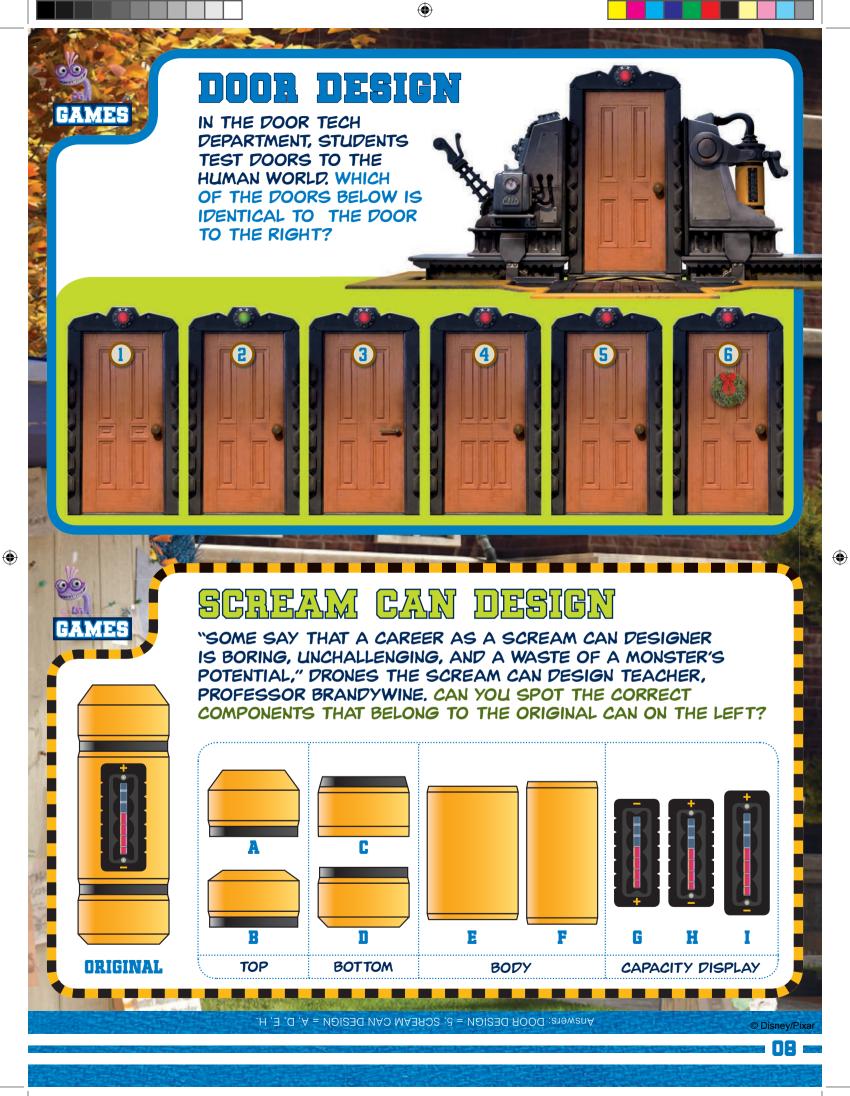

Answers: THE RIGHT BUS LINE = 3; THE SCHOOL OF SCARING = 1-8-15-16-23-24-17-10-3-4-5-12-19-18-25-26-27-20-13-14-21.

**(** 

int\_DwM1Ca\_DPWMOCA988.indd 2 3/20/13 1:17 PM

int\_DwM1Ca\_DPWMOCA988.indd 3 3/20/13 1:17 PM