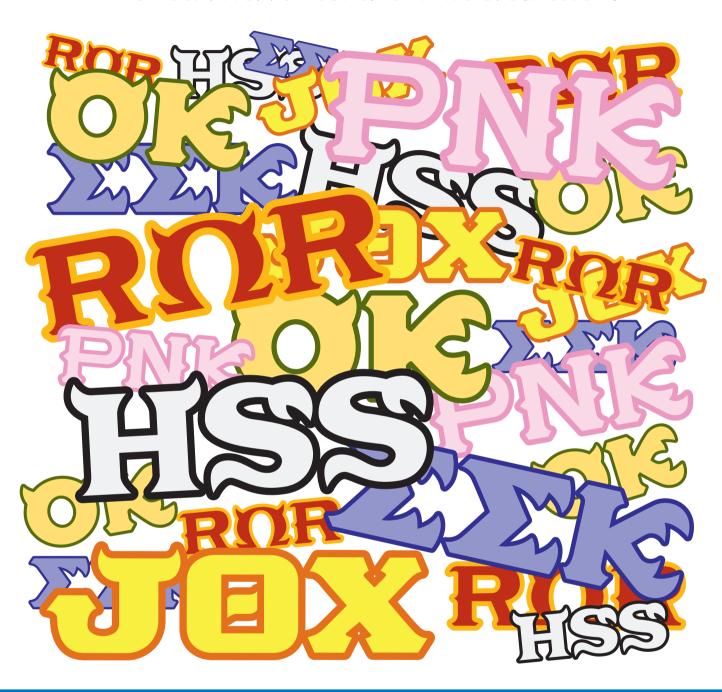

**GAMES** 

THERE ARE MANY BROTHERHOODS AT MONSTERS UNIVERSITY, AND EACH OF THEM HAS ITS OWN SYMBOL. CAN YOU GUESS WHICH SYMBOL APPEARS MOST OFTEN IN THE GROUP BELOW?

OOZMA KAPPA .....

ROAR OMEGA ROAR .....

PYTHON NU KAPPA ......

JAWS THETA CHI .....

SLUGMA SLUGMA KAPPA

ETA HISS HISS .....

Answer: Brotherhood Check = Rors-6, OKS-5, EEKS-5, JOXS-4, HSS-4, PINKS-3.

NAME OF THIS MONSTER NAME OF THIS MONSTER

Disnev/Pixar