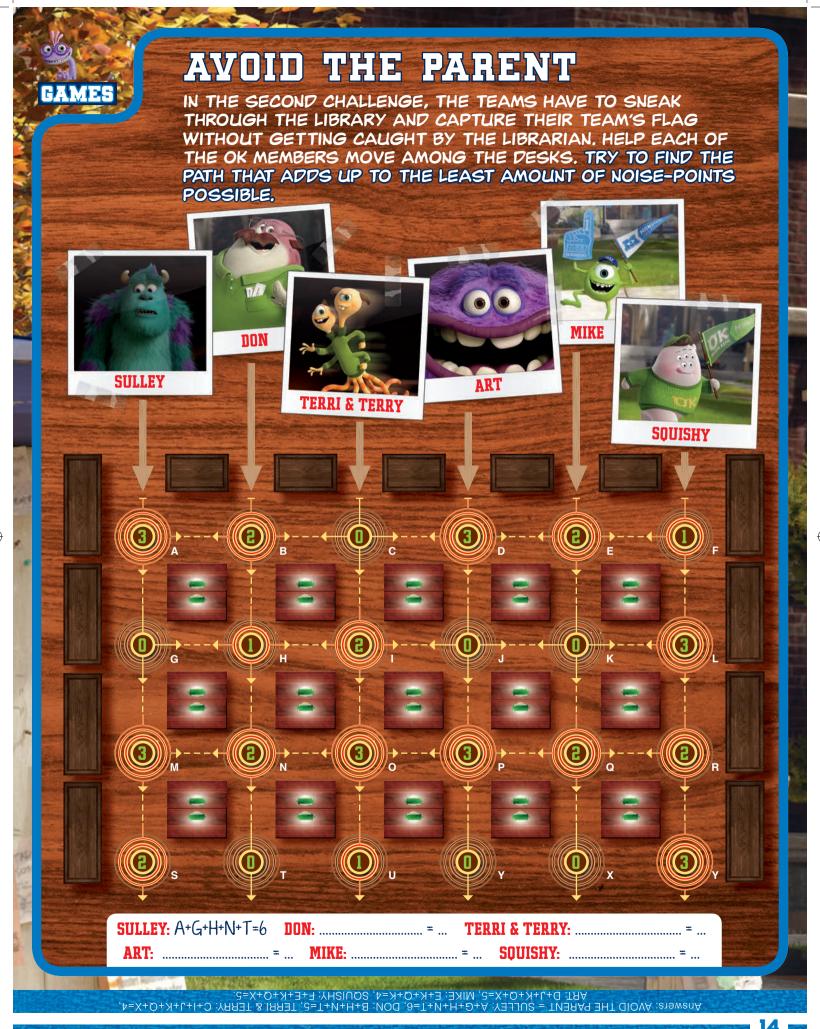

.





PYTHON NU KAPPA ......





JAWS THETA CHI .....



SLUGMA SLUGMA KAPPA





ETA HISS HISS .....



Answer: Brotherhood Check = Rors-6, OKS-5, EEKS-5, JOXS-4, HSS-4, PINKS-3.



NAME OF THIS MONSTER NAME OF THIS MONSTER

Disnev/Pixar

NAME OF THIS MONSTER





**07** 

int\_DwM1Ca\_DPWMOCA988.indd 7









© Disney/Pixar



Answers: THE FLYING DEAN = 3; THE MISSING COOKIE = B

ATION STUDIOS | Honoters University | Personality Pose |
ATION STUDIOS | Honoters Bardersabbles 4, perid 4, tair |
originality Rendersabbles 4, final shar 4, |
originality Rendersabbles 5, |
originality Rendersabbles 5, |
originality Rendersabbles 5, |
originality Rendersabbles 5, |
originality Rendersabbles 6, |
originality Ren



















Answers: SCARING 101 TEST = 1-C, 2-B, 3-B, 4-A,

**(** 







© Disney/Pixar



# CAMES

### SCARY DIFFERENT

WHAT DO THESE SCARERS HAVE IN COMMON? NOTHING -- EACH OF THEM HAS SOMETHING SPECIAL. NOW TAKE A BETTER LOOK, AND YOU'LL FIND OUT THAT EVEN BETWEEN EACH OF THE 4 SETS OF IMAGES THERE ARE 3 DIFFERENCES. CAN YOU SPOT THEM?













1- Second horn on blue monster's head, tentacle of orange monster, missing eye of pink monster, 2- Third eye and longer tooth of green monster, 3- Fourth head, green stripes on back, bigger furry collar; 4- Blue hair, extra stripe on body, longer yellow stripe on body, longer yellow nails on left foot.





Answer: SCARY DIFFERENT = .....





© Disney/Pixar





THE OK TEAM IS TRAINING HARD FOR THE SCARE GAMES. EVERY MORNING MIKE'S ALARM CLOCK GOES OFF VERY EARLY. CAN YOU GUESS WHAT TIME THE ALARM IS SET FOR? F