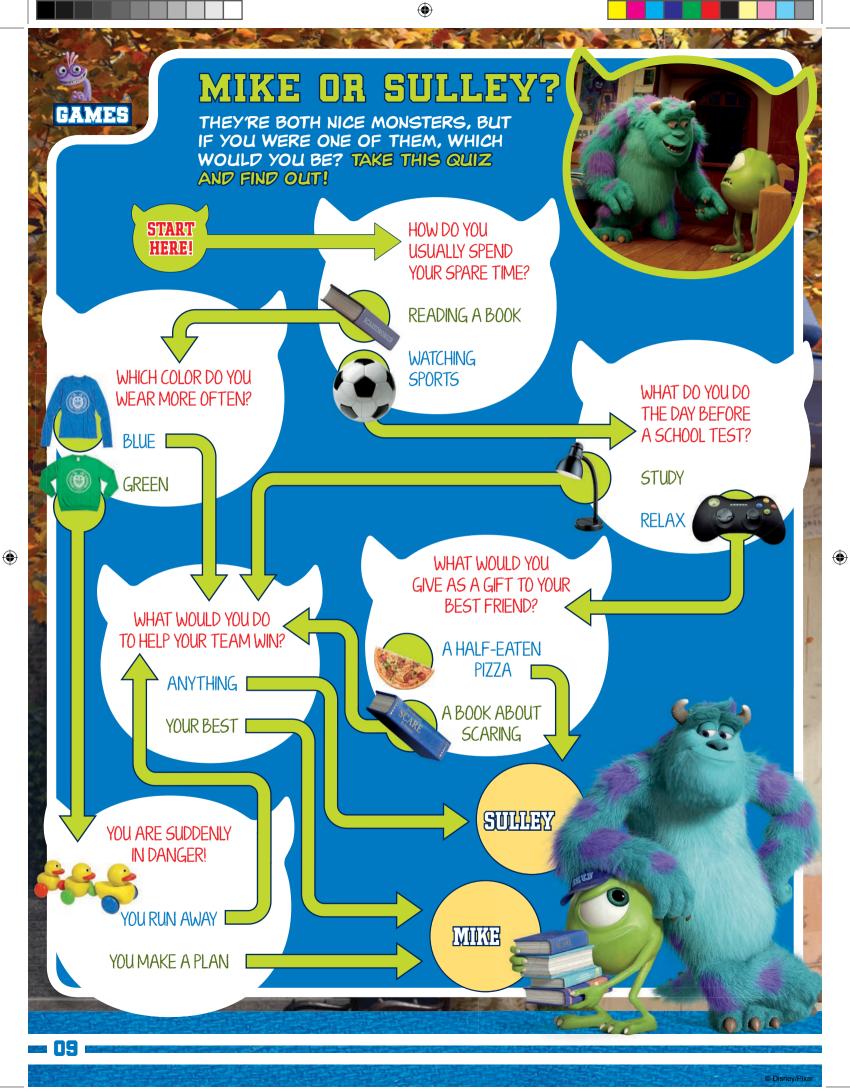

SIDE PERFECTLY MATCHES THE EMPTY SPACE ON THE WALL?











### WHERE'S MY ROOMIE?

RANDY BOGGS, MIKE'S NEW ROOMMATE, HAS AN UNUSUAL TALENT. HE CAN BECOME INVISIBLE! CAN YOU GUESS WHICH OF THESE DOTTED FIGURES BELONGS TO RANDY?



 $V^{2}$  And  $V^{2$ 

© Disney/Pixa



**GAMES** 

THERE ARE MANY BROTHERHOODS AT MONSTERS UNIVERSITY, AND EACH OF THEM HAS ITS OWN SYMBOL. CAN YOU GUESS WHICH SYMBOL APPEARS MOST OFTEN IN THE GROUP BELOW?





OOZMA KAPPA .....



ROAR OMEGA ROAR .....





PYTHON NU KAPPA ......





JAWS THETA CHI .....



SLUGMA SLUGMA KAPPA





ETA HISS HISS .....



Answer: Brotherhood Check = Rors-6, OKS-5, EEKS-5, JOXS-4, HSS-4, PINKS-3.



NAME OF THIS MONSTER NAME OF THIS MONSTER

Disnev/Pixar

NAME OF THIS MONSTER





**07** 

int\_DwM1Ca\_DPWMOCA988.indd 7









© Disney/Pixar



Answers: THE FLYING DEAN = 3; THE MISSING COOKIE = B

ATION STUDIOS | Honoters University | Personality Pose |
ATION STUDIOS | Honoters Bardersabbles 4, perid 4, tair |
originality Rendersabbles 4, final shar 4, |
originality Rendersabbles 5, |
originality Rendersabbles 5, |
originality Rendersabbles 5, |
originality Rendersabbles 5, |
originality Rendersabbles 6, |
originality Ren



















Answers: SCARING 101 TEST = 1-C, 2-B, 3-B, 4-A,

**(** 







© Disney/Pixar



# CAMES

### SCARY DIFFERENT

WHAT DO THESE SCARERS HAVE IN COMMON? NOTHING -- EACH OF THEM HAS SOMETHING SPECIAL. NOW TAKE A BETTER LOOK, AND YOU'LL FIND OUT THAT EVEN BETWEEN EACH OF THE 4 SETS OF IMAGES THERE ARE 3 DIFFERENCES. CAN YOU SPOT THEM?













1- Second horn on blue monst