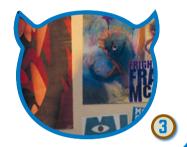

### MIKE'S POSTERS

MIKE FINALLY REACHES HIS ROOM IN THE DORM AND THE FIRST THING HE DOES IS HANG HIS POSTERS. WHICH OF THE PICTURES ON THE SIDE PERFECTLY MATCHES THE EMPTY SPACE ON THE WALL?