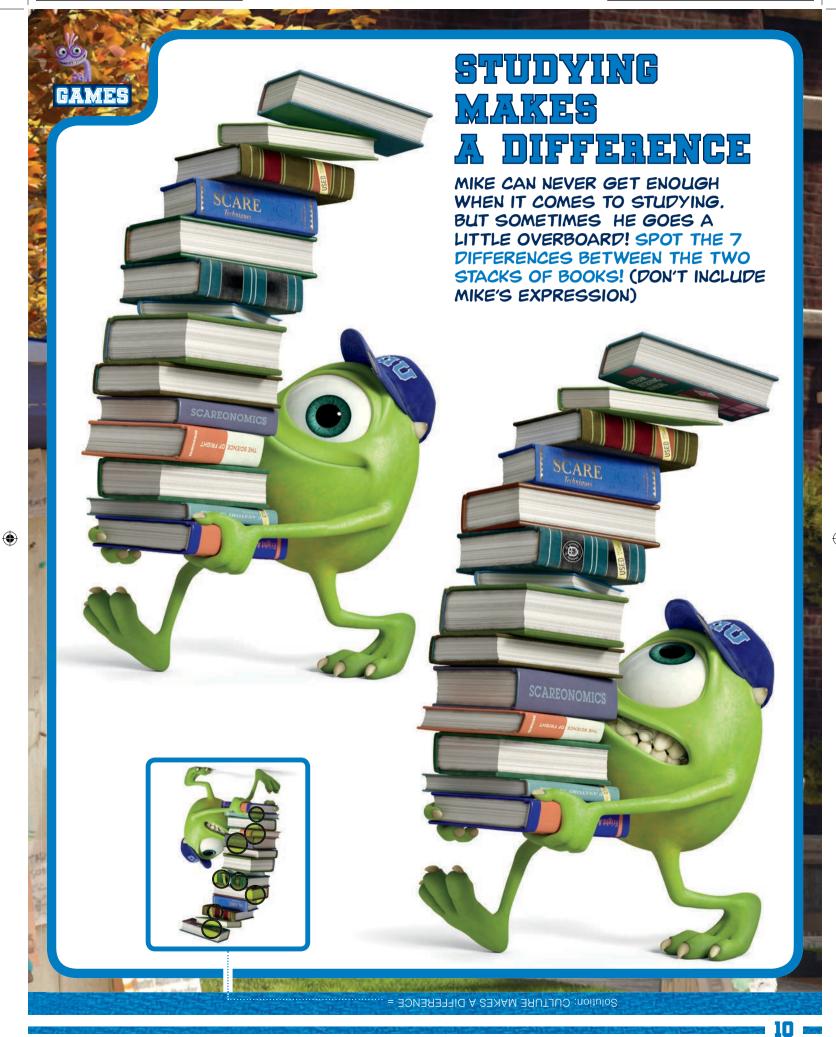

E PERFECTLY MATCHES THE EMPTY SPACE ON THE WALL?











### WHERE'S MY ROOMIE?

RANDY BOGGS, MIKE'S NEW ROOMMATE, HAS AN UNUSUAL TALENT. HE CAN BECOME INVISIBLE! CAN YOU GUESS WHICH OF THESE DOTTED FIGURES BELONGS TO RANDY?



 $V^{2}$  And  $V^{2$ 

© Disney/Pixa



**GAMES** 

THERE ARE MANY BROTHERHOODS AT MONSTERS UNIVERSITY, AND EACH OF THEM HAS ITS OWN SYMBOL. CAN YOU GUESS WHICH SYMBOL APPEARS MOST OFTEN IN THE GROUP BELOW?





OOZMA KAPPA .....



ROAR OMEGA ROAR .....





PYTHON NU KAPPA ......





JAWS THETA CHI .....



SLUGMA SLUGMA KAPPA





ETA HISS HISS .....



Answer: Brotherhood Check = Rors-6, OKS-5, EEKS-5, JOXS-4, HSS-4, PINKS-3.



NAME OF THIS MONSTER NAME OF THIS MONSTER

Disnev/Pixar

NAME OF THIS MONSTER





**07** 

int\_DwM1Ca\_DPWMOCA988.indd 7









© Disney/Pixar



Answers: THE FLYING DEAN = 3; THE MISSING COOKIE = B

ATION STUDIOS | Honoters University | Personality Pose |
ATION STUDIOS | Honoters Bardersabbles 4, perid 4, tair |
originality Rendersabbles 4, final shar 4, |
originality Rendersabbles 5, |
originality Rendersabbles 5, |
originality Rendersabbles 5, |
originality Rendersabbles 5, |
originality Rendersabbles 6, |
originality Ren



















Answers: SCARING 101 TEST = 1-C, 2-B, 3-B, 4-A,

**(** 







© Disney/Pixar



# CAMES

### SCARY DIFFERENT

WHAT DO THESE SCARERS HAVE IN COMMON? NOTHING -- EACH OF THEM HAS SOMETHING SPECIAL. NOW TAKE A BETTER LOOK, AND YOU'LL FIND OUT THAT EVEN BETWEEN EACH OF THE 4 SETS OF IMAGES THERE ARE 3 DIFFERENCES. CAN YOU SPOT THEM?













1- Second horn on blue monster's