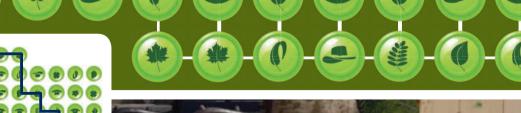

### ESCAPE THE RANGERS!

MIKE AND SULLEY HAVE FLED TO THE FOREST. HELP THEM ESCAPE THE RANGERS. REACH THE CAMPERS' CABIN BY MOVING ONLY ON THE LEAF SYMBOLS. MAKE SURE TO AVOID THE RANGER HATS!

4

Answers: SCARY MIKE