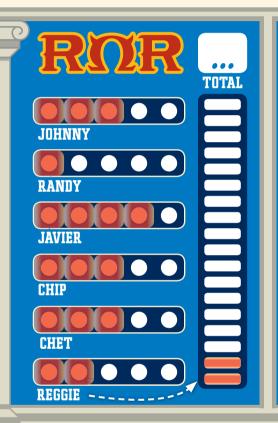

### IN THE SCARE SIMULATOR

IN THE FINAL EVENT OF THE SCARE GAMES, EACH MEMBER OF THE OKS COMPETES AGAINST ONE OF THE RORS. ONE AFTER ANOTHER, THE SETS OF PLAYERS HAVE TO HEAD THROUGH THE SIMULATOR. WHEN THEY COME OUT, THE SCOREBOARD SHOWS THE LEVEL OF THE SCARE PERFORMED BY EACH PLAYER. WHICH TEAM WILL WIN? COLOR IN THEIR SCORES AND ADD THEM UP TO FIND OUT.

SCARE CAMES SCOREDOARD

Answer: IN THE SCARE SIMULATOR = OK wins with 18 points (ROR makes 16 points).

GAMES