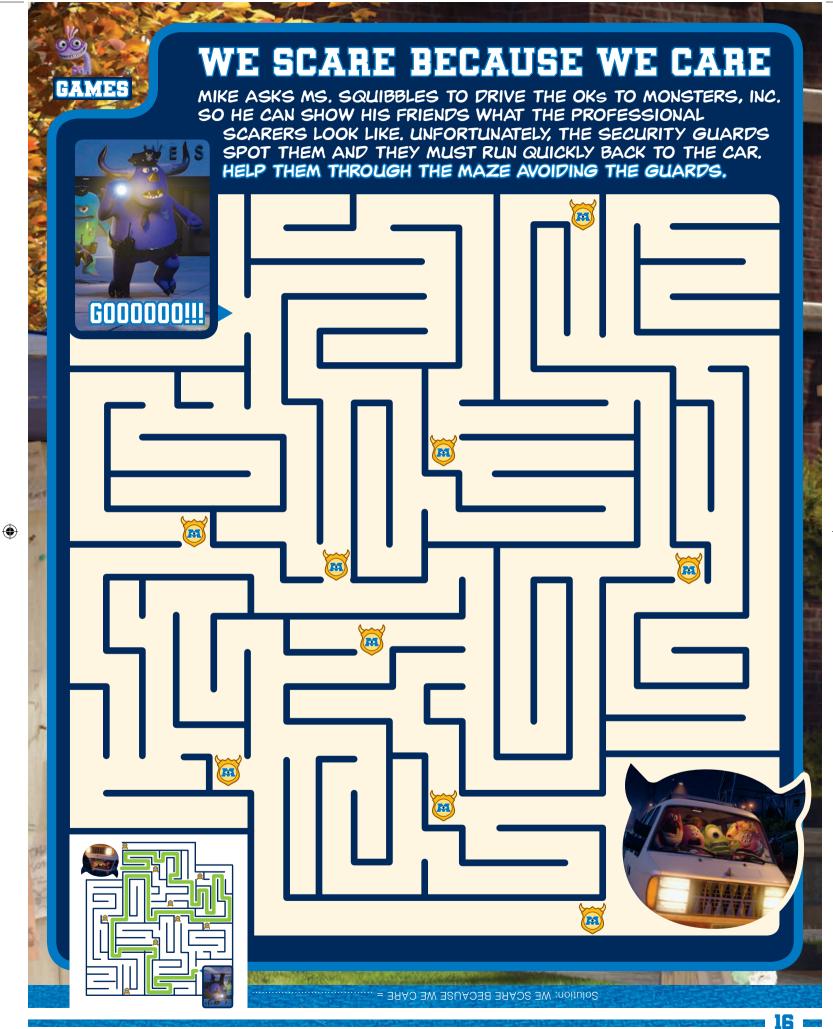

Answers: THE RIGHT BUS LINE = 3; THE SCHOOL OF SCARING = 1-8-15-16-23-24-17-10-3-4-5-12-19-18-25-26-27-20-13-14-21.

**(** 

int\_DwM1Ca\_DPWMOCA988.indd 2 3/20/13 1:17 PM

int\_DwM1Ca\_DPWMOCA988.indd 3 3/20/13 1:17 PM