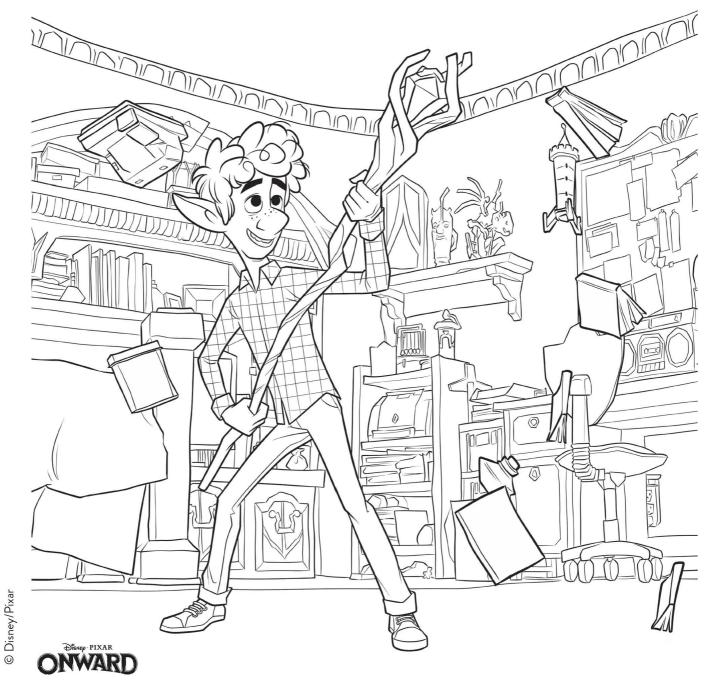

### A SKETCHY SPELL

Ian casts a spell that makes objects fly around his room. Grab your crayons and draw the swirling objects!