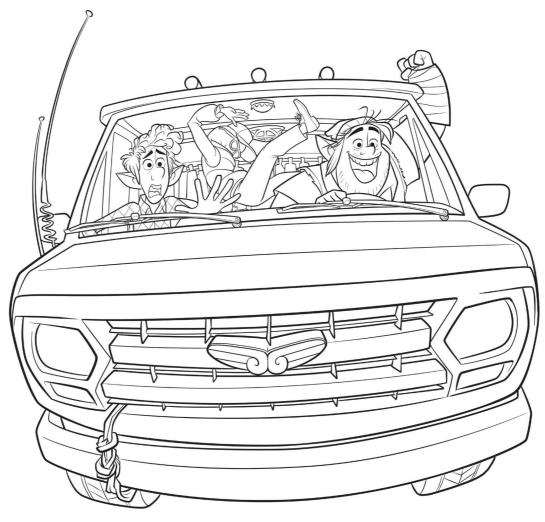

# LET'S RIDE!

What's this? Ian and Barley are driving off toward . . . adventure! Summon your magic (or your crayons) and draw a legendary creature they find on their journey!

ONWARI