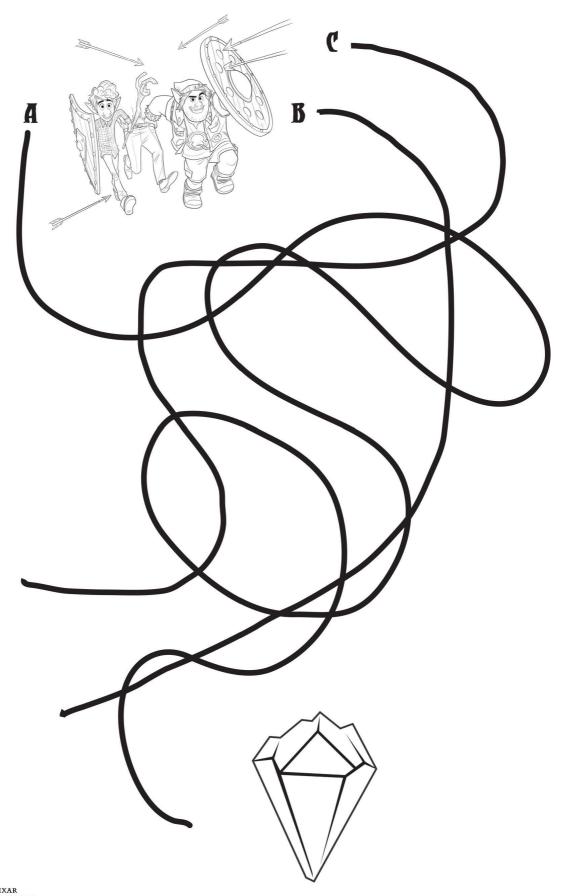

# RACE TO GUINEVERE

Adventure calls! Ian, Barley, and Dad must get to the Phoenix Gem before the sun sets. Can you find the only path that will take them there?