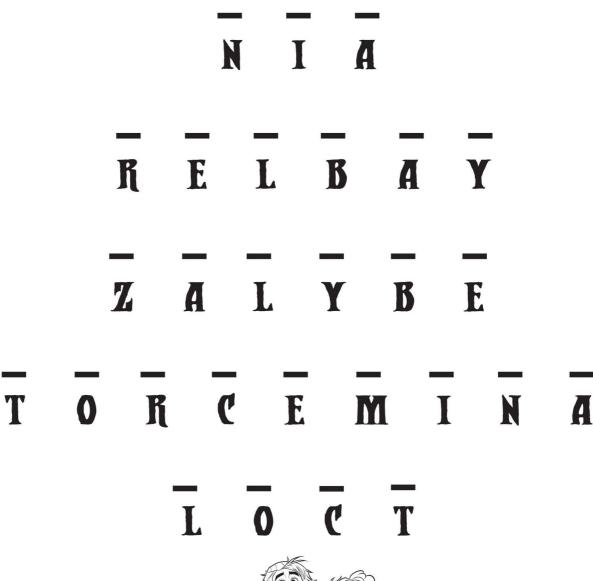

#### SPELL MIX-UP

Thanks to a spell gone wrong, all these names are scrambled! Put the letters in the correct order below.

Answers: Ian, Barley, Blazey, Manticore, Colt

Once majestic creatures, now unicorns love to dig through the trash.