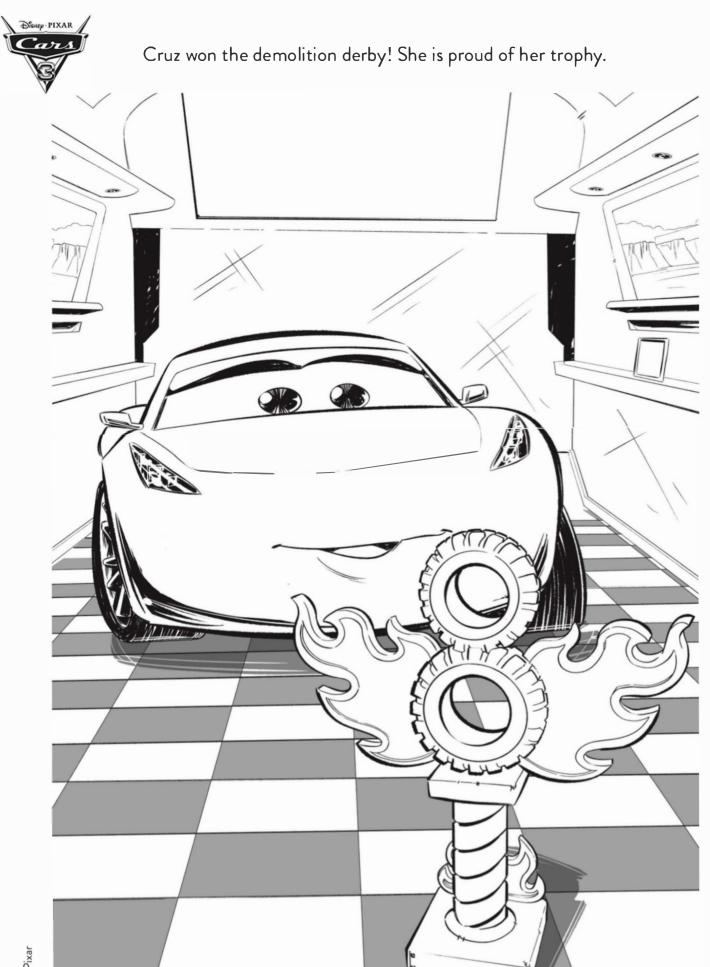

that is an exact match.



**ORIGINAL** 



1



4



2



5



3



6

#### RACE TO THE FINISH

Play the game below with three of your friends! Each player chooses one character and then draws two horizontal lines between any two vertical lines. After every player has drawn two lines, the race begins!

Draw down the vertical line with a pen or pencil. When you come to a horizontal line, draw across the line to the next vertical line. Keep going until you get to the bottom. Write your initials where you land at the bottom of the page to find out the winner!



### **RACING ON SAND**

Lightning McQueen is teaching Cruz how to race on sand. Help Cruz by finding the correct path to get to Lightning.





# Lightning is happy to have a friend like Cruz!





### Cruz zooms down the track!







### **NEXT-GEN TRAINING**

Next Gens like Storm only train with the best technology. Use the code to figure out the secret to Storm's training.

A I L M O R S T U

W























# Jackson Storm is one fast racer. He only cares about winning.





Lightning and the Legends race through the dark woods.





Lightning works hard, but he just can't keep up with Storm.





Lightning arrives at the Rust-eze Racing Center. He has never seen anything like it!









Lightning McQueen's two biggest fans: Mater and Sally!



© Disney/Pixar



# In Radiator Springs, Mater works on his sculpture.