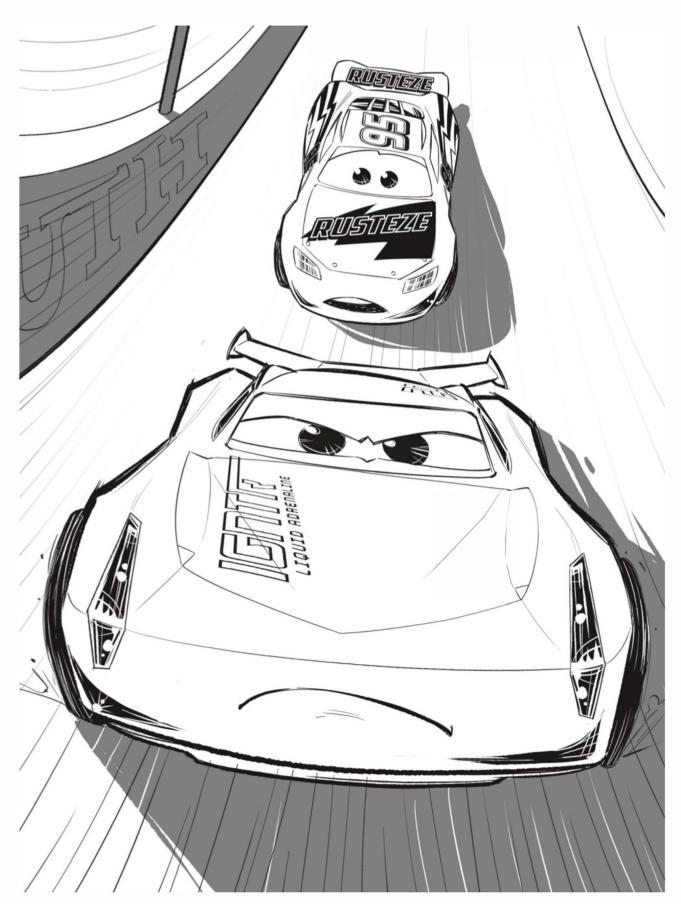

# Jackson Storm is one fast racer. He only cares about winning.

Lightning and the Legends race through the dark woods.

Lightning works hard, but he just can't keep up with Storm.

Lightning arrives at the Rust-eze Racing Center. He has never seen anything like it!