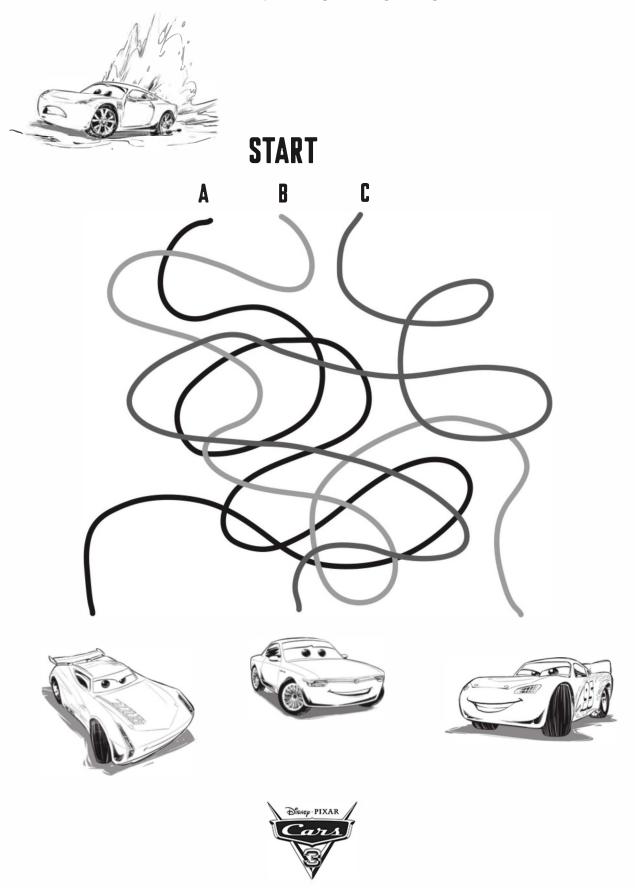

### **RACING ON SAND**

Lightning McQueen is teaching Cruz how to race on sand. Help Cruz by finding the correct path to get to Lightning.