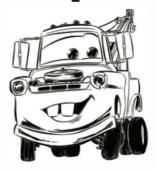

### MATER MATCH-UP

Which image of Mater matches the original image below? Find and circle the image that is an exact match.

**ORIGINAL** 

1

4

2

5

3