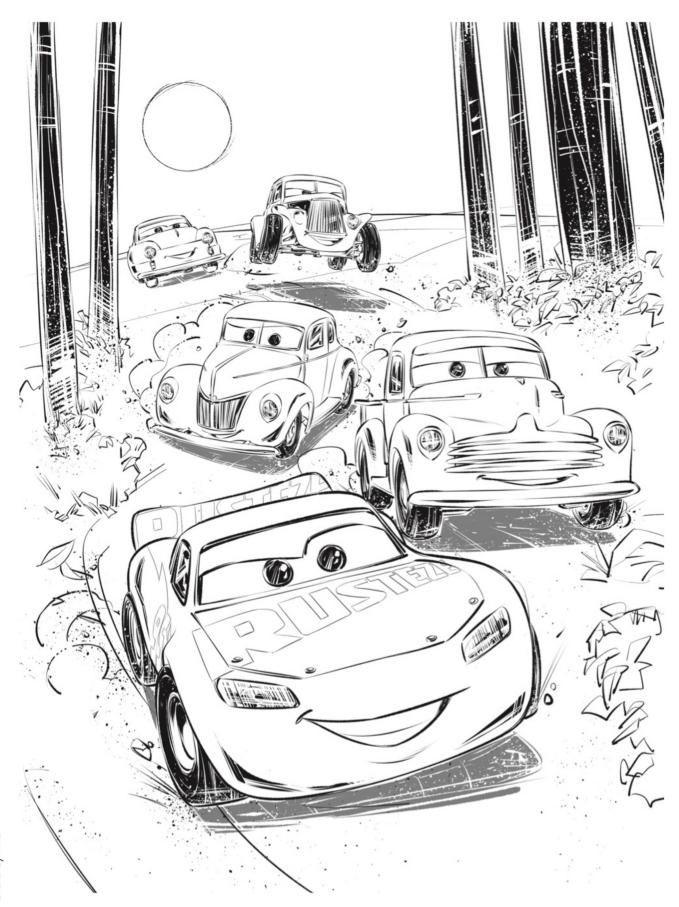

# Jackson Storm is one fast racer. He only cares about winning.

Lightning and the Legends race through the dark woods.

Lightning works hard, but he just can't keep up with Storm.

Lightning arrives at the Rust-eze Racing Center. He has never seen anything like it!