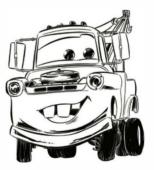

### MATER MATCH-UP

Which image of Mater matches the original image below? Find and circle the image that is an exact match.

**ORIGINAL** 

1

4

2

5

3