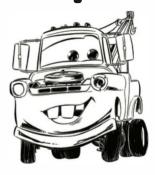

### MATER MATCH-UP

Which image of Mater matches the original image below? Find and circle the image that is an exact match.

**ORIGINAL** 

1

4

2

5

3