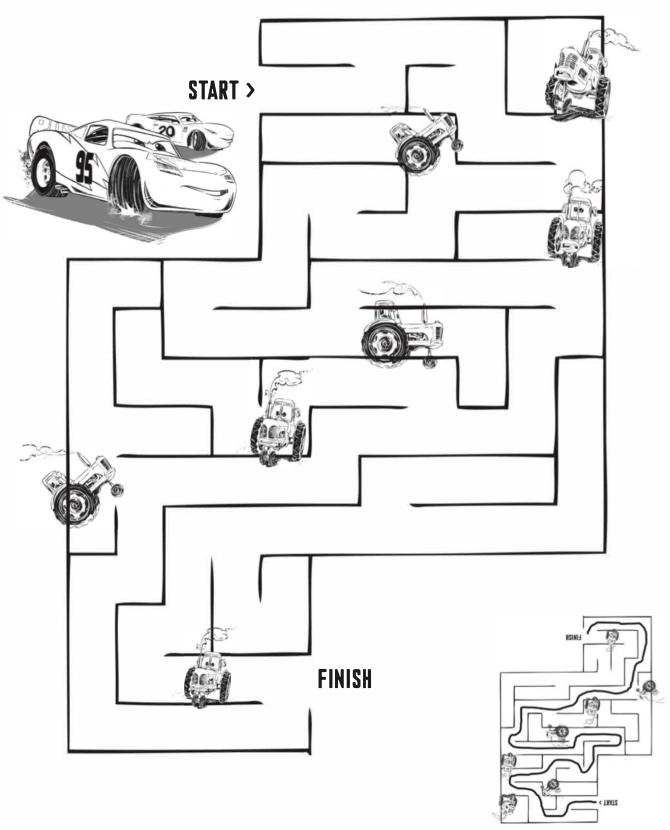

### **DODGING TRACTORS**

Cruz and Lightning have to race through the maze of tractors. Help them avoid the tractors and find a path to the finish line.