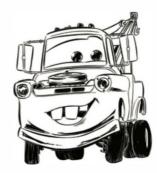

### MATER MATCH-UP

Which image of Mater matches the original image below? Find and circle the image that is an exact match.

**ORIGINAL** 

1

4

2

5

3