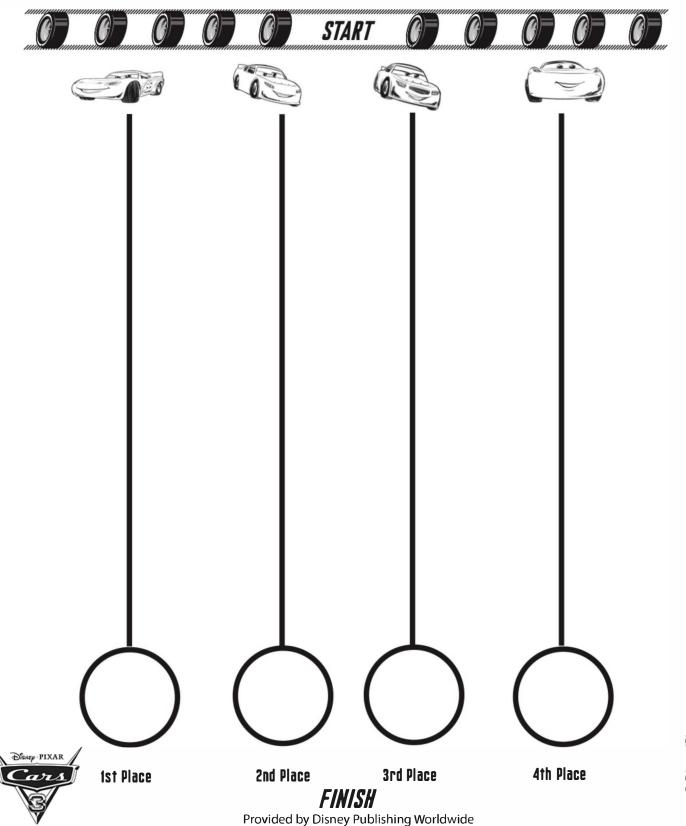

#### RACE TO THE FINISH

Play the game below with three of your friends! Each player chooses one character and then draws two horizontal lines between any two vertical lines. After every player has drawn two lines, the race begins!

Draw down the vertical line with a pen or pencil. When you come to a horizontal line, draw across the line to the next vertical line. Keep going until you get to the bottom. Write your initials where you land at the bottom of the page to find out the winner!